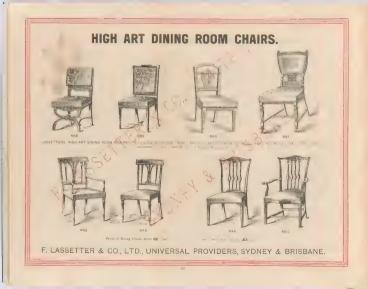

| 7 0 | 1         |         |          |         |       |        |      |         |       |         |             | 6157-015 | a strong | o estra    | a ced        | led corners so d | t ce roun | edger, ci | built 1  |          |
|     |           |         |          | 0       | 10    | £13    |      |         |       |         |             |          |          | beve       | detay rel al | THE SET, as      |           |           |          |          |

ANTAL AREAL AND THE RANGE OF TH







<sup>47 -</sup>















# Easy and Bix Small £18 18 0 SLekwood .68 17 6 (M19) EXTENDING DINING

A publicy 651- B providy 751

£30 15 0







#### The "LEIGHTON" Dining Room Suite.



F. LASSETTER & CO., LTD., UNIVERSAL PROVIDERS, SYDNEY & BRISBANE.

150.

200 .

400

... 63/-





- 59















## SIDEBOARDS.



(M89) FARLY ENDON PATTERNED SIDE. BOATO, in vit become Kaini Pine, statistic and failed as Walter, glass mirror parel ...nrk shell, "torned p. he real surmount, ...riged shell copleard, two drawers in 'Press, team tand etc.

|              |     | nft, wide<br>Gravs,<br>alm x i Sin.<br>60 - | gft 6in wide.<br>Glass,<br>gSin. x 8in.<br>67 6 | 4ft wode<br>Glass,<br>40m x 10m<br>85 |
|--------------|-----|---------------------------------------------|-------------------------------------------------|---------------------------------------|
| Jeder, Pine  |     | d                                           |                                                 |                                       |
| nside        |     | 70:-